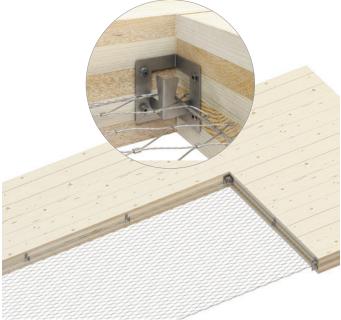

### HORIZONTAL NET

#### HORIZONTAL POLYPROPYLENE FALL PROTECTION SAFETY NET

Possibility of joining several nets together using HORCONNECT sewing rope to cover larger areas.

#### SAFENET

CUSTOMIZABLE HORIZONTAL FALL PROTECTION NET

Complete system with A4 stainless steel mesh, pre-assembled perimeter rope, brackets and fasteners included for all types of substructure.