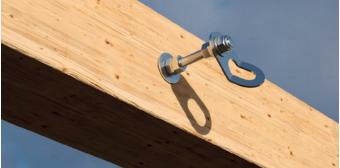

dimensions of 38 x 68 mm with

SLIM

STRUCTURES

### HOOK SPIKE

## ANCHOR POINT WITH LADDER HOOK

Shape designed to be able to attach a portable ladder to facilitate the operator's ascent on steep roofs.



## **KITE**

Thanks to its lightweight and compact size, this anchor can be installed quickly and easily.



Under-tile fastening ensures a low visual

impact, ideal for installation on roofs in





## WING

LOOP

ANCHOR POINT

historic centres.

## ANCHOR POINT FOR WORK AT HEIGHT AND IN SUSPENSION

Extremely robust and reliable.

Can be used both for suspended work (1 person) and for protection against falls from height (3 people).

AOS

The 360° swivel eyelet allows the operator total freedom of movement. Supplied in a handy kit complete with bolts and washers for installation.





ANCHOR POINTS

#### PATROL

#### HORIZONTAL LIFELINE

With PATROL system, horizontal, overhead or façade lifelines, both through and overhead, are child's play. Dedicated supports allow you to quickly install the system on timber, metal or concrete substrates.

#### **HOLD-SYSTEM**<sup>®</sup>

#### TEMPORARY HORIZONTAL ANCHORING DEVICE

Complete system of carabiners and webbing for fastening. Quick and easy tensioning of the system by one operator using Prusik knot system and self-locking device.





#### TOWER

SUPPORT FOR LIFELINE OR ANCHOR POINTS ON TIMBER, CONCRETE AND STEEL ROOFS

Support height between 300 and 600 mm to adapt to different thicknesses of roofing packages.



SUPPORT FOR LIFELINE OR ANCHOR POINTS WITH INCREASED BOTTOM PLATE FOR TIMBER, STEEL AND CONCRETE ROOFS

Sui