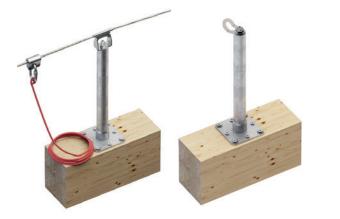

#### TOWER

SUPPORT FOR LIFELINE OR ANCHOR POINTS ON TIMBER, CONCRETE AND STEEL ROOFS

Support height between 300 and 600 mm to adapt to different thicknesses of roofing packages.

SUPPORT FOR LIFELINE OR ANCHOR POINTS WITH INCREASED BOTTOM PLATE FOR TIMBER, STEEL AND CONCRETE ROOFS

Suitable for CLT. The enlarged bottom plate makes it possible to distribute the actions arising from the anchoring devices over a larger area.