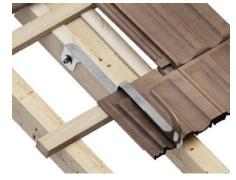

### HOOK EVO / 2.0

#### ANCHOR POINT

Quick and easy installation using Ø8 HBS screws. The base plate with an increased number of holes allows the anchor to be mounted in different positions, depending on the type of roof tiles.