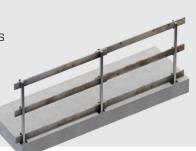

## PERMANENT RAILING BARRIERS

**GUARD V/GUARD VD** 

RAILING VERTICAL AND VERTICAL SPACED FASTENING