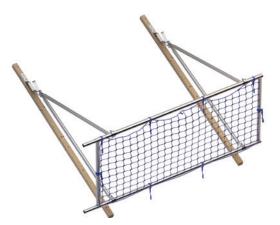

## FRAME NET

#### FALL PROTECTION SAFETY NET WITH FRAME

Ideal for securing the roof when there is no possibility of installing external scaffolding or perimeter protection with external fastening.