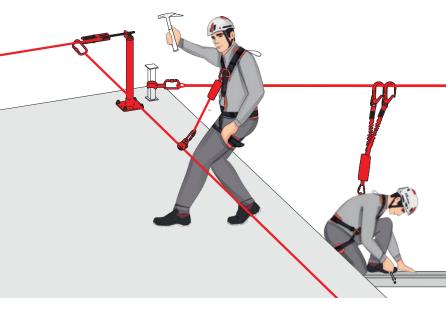

# CONSTRUCTION SITE SAFETY

Ensuring safety at work

### PERSONAL PROTECTIVE EQUIPMENT