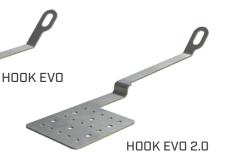

### HOOK EVO / 2.0

#### ANCHOR POINT

Quick and easy installation using Ø8 HBS screws. The base plate with an increased number of holes allows the anchor to be mounted in different positions, depending on the type of roof tiles.