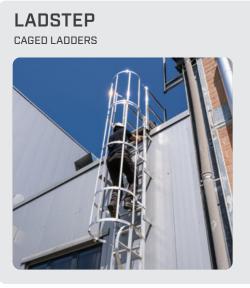

es and scaffolding.





## FRAME NET

#### FALL PROTECTION SAFETY NET WITH FRAME

Ideal for securing the roof when there is no possibility of installing external scaffolding or perimeter protection with external fastening.



## **TEMPORARY RAILING BARRIERS**

#### **EDGE TEMP 1**

TEMPORARY RAILING ROOF SIDE



#### **EDGE TEMP 3**

TEMPORARY RAILING FOR HORIZONTAL EDGES



## PERMANENT RAILING BARRIERS

**GUARD V/GUARD VD** 

RAILING VERTICAL AND VERTICAL SPACED FASTENING

#### **GUARD M** RAILING FASTENING ON

TRAPEZOIDAL METAL ROOF



**EDGE TEMP 2** 

TEMPORARY RAILING

**EDGE TEMP 4** 

TEMPORARY UNIVERSAL

RAILING WITH STEM

FRONT COVER

**GUARD H** HORIZONTAL FASTENING RAILING

**GUARD Z** A Z FASTENING RAILING



LADDER HOOKS

SELF-SUPPORTING RAILING

**GUARD W** 



## LADDERS





PITCHED ROOFS

### PERSONAL PROTECTIVE EQUIPMENT



#### **HELMETS**

Line of helmets for work at height, on construction site or in industrial areas. Adjustable and ready to assemble head lamps and other accessories.

## **HARNESSES**

Semiprofessional and professional harnesses for fall protection, positioning and rope access work. Comfortable and certified, they are the perfect accessory for working at height.

## **ROPES AND CONNECTORS**

Abrasion resistant work ropes featuring great handling, to be combined with connectors available in a wide range of shapes, sizes and breaking strengths.



The new catalogue is full of innovative solutions and tools to make the work of security professionals easier. **Download it from our website or ask your agent for a copy!** 







## **TECHN