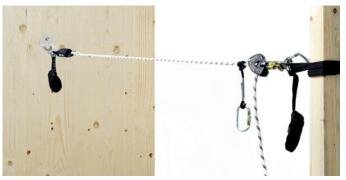

#### **HOLD-SYSTEM**<sup>®</sup>

#### TEMPORARY HORIZONTAL ANCHORING DEVICE

Complete system of carabiners and webbing for fastening. Quick and easy tensioning of the system by one operator using Prusik knot system and self-locking device.