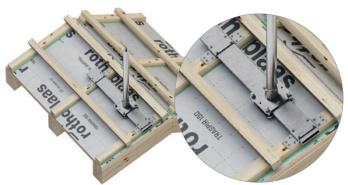

#### ANCHOR POINT

Quick and easy installation using Ø8 HBS screws. The base plate with an increased number of holes allows the anchor to be mounted in different positions, depending on the type of roof tiles.

ANCHOR POINT FOR SMALL

no limits on maximum width.

Can be installed on small beams, with

minimum dimensions of 38 x 68 mm with

SLIM

STRUCTURES