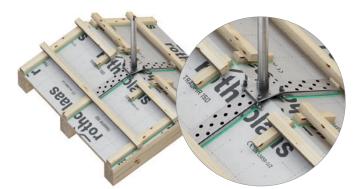

#### ANCHOR POINT

Quick and easy installation using Ø8 HBS screws. The base plate with an increased number of holes allows the anchor to be mounted in different positions, depending on the type of roof tiles.