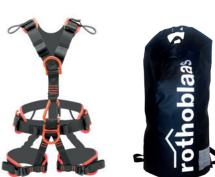

## **HARNESSES**

Semiprofessional and professional harnesses for fall protection, positioning and rope access work. Comfortable and certified, they are the perfect accessory for working at height.