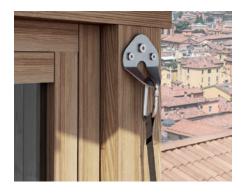

## **KITE**

Thanks to its lightweight and compact size, this anchor can be installed quickly and easily.

Under-tile fastening ensures a low visual

impact, ideal for installation on roofs in

## WING

LOOP

ANCHOR POINT

historic centres.