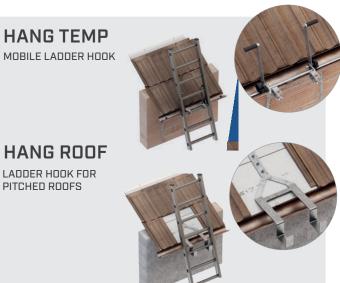

**GUARD H** HORIZONTAL FASTENING RAILING

**GUARD Z** A Z FASTENING RAILING

LADDER HOOKS

SELF-SUPPORTING RAILING

**GUARD W** 

## LADDERS

PITCHED ROOFS