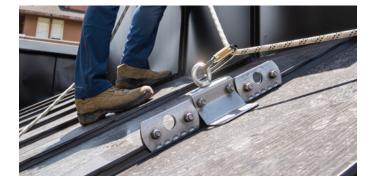

#### HORIZONTAL LIFELINE

With PATROL system, horizontal, overhead or façade lifelines, both through and overhead, are child's play. Dedicated supports allow you to quickly install the system on timber, metal or concrete substrates.

#### TEMPORARY HORIZONTAL ANCHORING DEVICE

Complete system of carabiners and webbing for fastening. Quick and easy tensioning of the system by one operator using Prusik knot system and self-locking device.