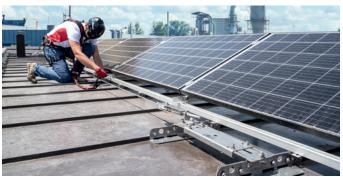

#### ANCHOR POINT FOR STANDING SEAM METAL ROOFS

Device fixed to the seam by means of a single clamp, without the need to drill holes in the metal sheet, guaranteeing its impermeability and durability.

## SUPPORT FOR LIFELINE OR ANCHOR POINTS ON STANDING SEAM METAL ROOFS

The system can be installed on existing roofs without having to remove the metal sheet.