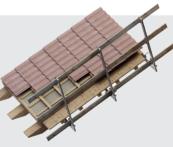

#### TOWER

SUPPORT FOR LIFELINE OR ANCHOR POINTS ON TIMBER, CONCRETE AND STEEL ROOFS

Support height between 300 and 600 mm to adapt to different thicknesses of roofing packages.

SUPPORT FOR LIFELINE OR ANCHOR POINTS WITH INCREASED BOTTOM PLATE FOR TIMBER, STEEL AND CONCRETE ROOFS

Suitable for CLT. The enlarged bottom plate makes it possible to distribute the actions arising from the anchoring devices over a larger area.

#### TOWER PEAK

#### ADAPTOR FOR DOUBLE LAYER RIDGE PIECE FOR TOWER

Accessory that allows for anchor line assembly even on a closed roof package, without the need for opening and adapting to any slope.

FASTENING GUIDE FOR TOWER ON RAFTER

It can be positioned at any point on the roof

Due to the range of action from 50 to 100 cm, it can cover the most common distances between beams.

LIFELINE | ANCHOR POINTS SUPPORTS