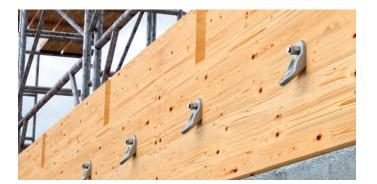

## ANCHOR POINT FOR WORK AT HEIGHT AND IN SUSPENSION

Extremely robust and reliable.

Can be used both for suspended work (1 person) and for protection against falls from height (3 people).

AOS

The 360° swivel eyelet allows the operator total freedom of movement. Supplied in a handy kit complete with bolts and washers for installation.