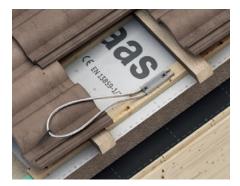

#### ANCHOR POINT

Quick and easy installation using Ø8 HBS screws. The base plate with an increased number of holes allows the anchor to be mounted in different positions, depending on the type of roof tiles.