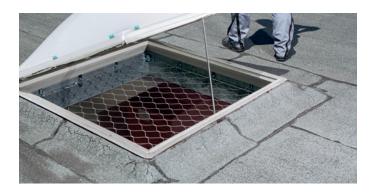

### HORIZONTAL NET

#### HORIZONTAL POLYPROPYLENE FALL PROTECTION SAFETY NET

Possibility of joining several nets together using HORCONNECT sewing rope to cover larger areas.

#### SAFENET

CUSTOMIZABLE HORIZONTAL FALL PROTECTION NET

Complete system with A4 stainless steel mesh, pre-assembled perimeter rope, brackets and fasteners included for all types of substructure.