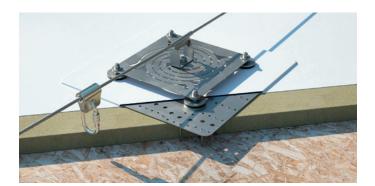

#### TOWER

SUPPORT FOR LIFELINE OR ANCHOR POINTS ON TIMBER, CONCRETE AND STEEL ROOFS

Support height between 300 and 600 mm to adapt to different thicknesses of roofing packages.

SUPPORT FOR LIFELINE OR ANCHOR POINTS WITH INCREASED BOTTOM PLATE FOR TIMBER, STEEL AND CONCRETE ROOFS

Suitable for CLT. The enlarged bottom plate makes it possible to distribute the actions arising from the anchoring devices over a larger area.