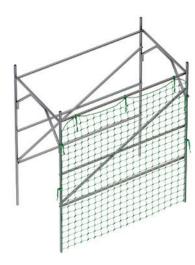

## VERTICAL NET

## VERTICAL POLYPROPYLENE FALL PROTECTION SAFETY NET

Protection system for roof edges and scaffolding.