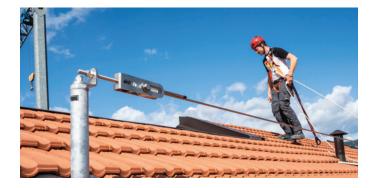

ION

Extremely robust and reliable.

Can be used both for suspended work (1 person) and for protection against falls from height (3 people).

AOS

The 360° swivel eyelet allows the operator total freedom of movement. Supplied in a handy kit complete with bolts and washers for installation.





ANCHOR POINTS

#### PATROL

#### HORIZONTAL LIFELINE

With PATROL system, horizontal, overhead or façade lifelines, both through and overhead, are child's play. Dedicated supports allow you to quickly install the system on timber, metal or concrete substrates.

#### **HOLD-SYSTEM**<sup>®</sup>

#### TEMPORARY HORIZONTAL ANCHORING DEVICE

Complete system of carabiners and webbing for fastening. Quick and easy tensioning of the system by one operator using Prusik knot system and self-locking device.





#### TOWER

SUPPORT FOR LIFELINE OR ANCHOR POINTS ON TIMBER, CONCRETE AND STEEL ROOFS

Support height between 300 and 600 mm to adapt to different thicknesses of roofing packages.



SUPPORT FOR LIFELINE OR ANCHOR POINTS WITH INCREASED BOTTOM PLATE FOR TIMBER, STEEL AND CONCRETE ROOFS

Suitable for CLT. The enlarged bottom plate makes it possible to distribute the actions arising from the anchoring devices over a larger area.



#### TOWER PEAK

#### ADAPTOR FOR DOUBLE LAYER RIDGE PIECE FOR TOWER

Accessory that allows for anchor line assembly even on a closed roof package, without the need for opening and adapting to any slope.



FASTENING GUIDE FOR TOWER ON RAFTER

It can be positioned at any point on the roof

Due to the range of action from 50 to 100 cm, it can cover the most comm