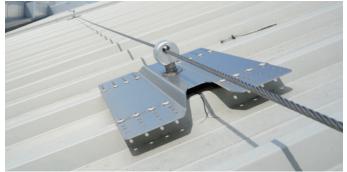

#### PATROL

#### HORIZONTAL LIFELINE

With PATROL system, horizontal, overhead or façade lifelines, both through and overhead, are child's play. Dedicated supports allow you to quickly install the system on timber, metal or concrete substrates.