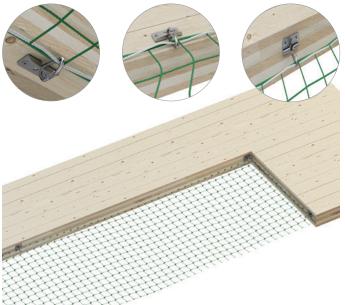

### HORIZONTAL NET

#### HORIZONTAL POLYPROPYLENE FALL PROTECTION SAFETY NET

Possibility of joining several nets together using HORCONNECT sewing rope to cover larger areas.

#### SAFENET

CUSTOMIZABLE HORIZONTAL FALL PROTECTION NET

Complete system with A4 stainless steel mesh, pre-assembled perimeter rope, brackets and fasteners included for all types of substructure.