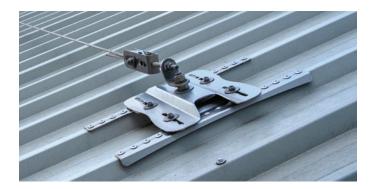

#### ANCHOR POINT FOR STANDING SEAM METAL ROOFS

Device fixed to the seam by means of a single clamp, without the need to drill holes in the metal sheet, guaranteeing its impermeability and durability.

## SUPPORT FOR LIFELINE OR ANCHOR POINTS ON STANDING SEAM METAL ROOFS

The system can be installed on existing roofs without having to remove the metal sheet.